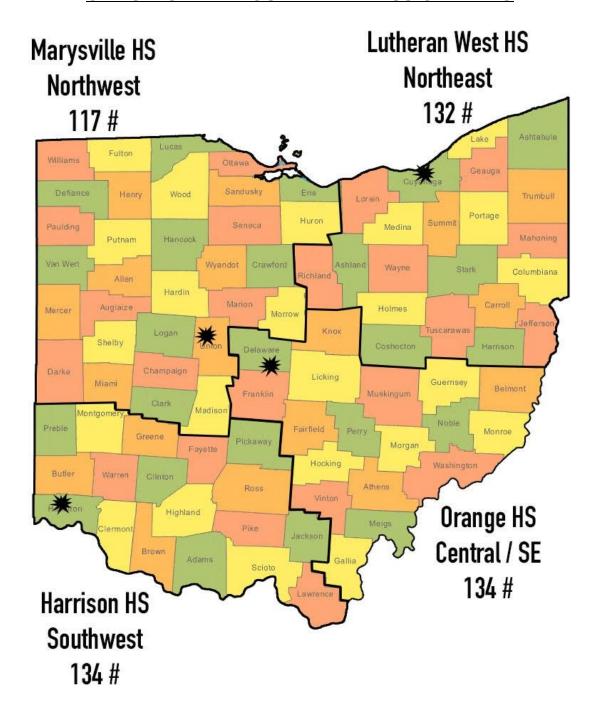

# **OHSWCA Girls Postseason Tournament Information**

GIRLS DISTRICT TOURNAMENTS will be held on Sunday, February 14, 2021:

NORTHEAST DISTRICT-Lutheran West High School

CENTRAL/EAST DISTRICT-Olentangy Orange High School

SOUTHWEST DISTRICT-Harrison High School

NORTHWEST DISTRICT-Marysville High School

## **DISTRICT ASSIGNMENTS:**

Teams will be assigned to a district based on their county (see attached) and we will initially allow one girl per weight class, per team. Registration will be done through trackwrestling.com and the entry fee for Districts will extend through the State tournament.

# **GIRLS DISTRICT TOURNAMENT ASSIGNMENTS**

Additional information will be posted at: <a href="https://www.ohswca.org/copy-of-girls-state-tournament-1">https://www.ohswca.org/copy-of-girls-state-tournament-1</a>